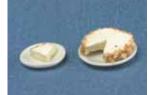

SM<sub>2</sub> CHEESE CAKE W/SLICE ON PLATE

SM6 HOTDOG W/FRENCH FRIES ON PLATE

SM7 HAMBURGER W/CHIPS

**SM12** LOX & BAGEL ON PLATE

**SM15** BROWNIES ON CAKE PLATE

**SM16** CHEESE & CRACKER TRAY

**SM17** PARTY TRAY W/MEAT & CHEESE