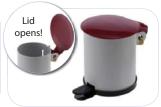

Stainless Steel Garbage Can IM66014 1 1/8 x 1 3/8

Broom IM65316 1 x 1/2 x 3 1/4

Garbage Can with Lid | IM66015 11/8x13/8

Baby Blue Rug, Small | IM69003

Baby Blue Rug, Large | IM69004

Hunter Green Rug, Small | IM69007 Navy Blue Rug, Small | IM69005 4 x 2 3/4