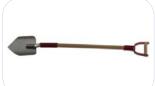

Radiator | IM66390 1 1/2 x 1/4 x 1 3/4

Paint Set | IM65112 Paint Can: 9/16 x 13/16; Brush: 13/16 x 1/4; Includes 1 assorted paint can with matching brush

Anvil M65243 1 1/8 x 7/16 x 5/8

Flat Shovel IM66001 4 x 5/8 x 1/8

Garden Tools, 3Pk | IM66130 Flat Shovel: 4 x 5/8 x 1/8; Shovel: 4 x 5/8 x 1/4; Pitchfork:4 x 5/8 x 1/8

Anvil with Horseshoe | IM69021 Anvil:1 1/8 x 7/16 x 9/16: Horseshoe: 9/16 x 3/8

Shovel IM66002

4 x 5/8 x 1/4