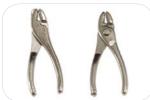

Crescent Wrench | IM65559 1 1/4 x 1/16

Pliers | IM65557 7/16 X 3/8; Pliers open and close

Hacksaw | IM65242 19/16 x 1/16

Tin Snips | IM65558 1 1/8 x 13/16; Scissors open and close

page

8

Screw Driver | IM65568 1 3/8 x 1/8

**Pliers, 2Pk** | **IM65068** 1-3/16 x 7/16; Handles move

Saw | IM65566 1 x 1/16

**Tool Set, 6Pc | IM65690** Saw: 27/16 x 1/8; Spade: 1 1/2 x 5/16; Trowel: 1 5/8 x 5/16; Rake: 1 1/16 x 7/16; Widger:1 11/16 x 3/16; Dibber: 9/16 x 3/16