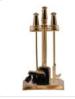

**Fireplace Logs** | **IM65705** 1 1/4 x 1 x 7/8

Welcome Mat | IM65094 2 1/4 x 1 5/16

Brass Fireplace Screen | IM66220 27/16x2

Brass Fireplace Accessories with Clock, 8pc | IM66235

Stand: 1 x 5/8 x 2 1/4; Shovel: 2 1/2 x 3/8; Poker: 2 5/8 x 1/8; Brush:2 3/8 x 3/8; Andirons: 7/8 x 1 3/8; Bellows: 1 7/8 x 9/16 x 7/8; Mantle Clock: 1 x 1 3/4

Brass Fireplace Accessories with Holder, 4pc | IM66230

Stand: 1 1/16 x 3/4 x 2; Shovel: 2 1/16 x 5/16; Poker: 1 3/4 x 1/8; Brush: 1 3/4 x 7/16

**Rusty Picket Fence** | IM69034 18 1/2 X 2 1/8; easily bendable