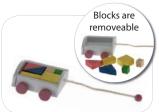

**Pull Toy Dog | IM65027** 1-7/8 x 1/8; wheels do not move

**Pull Toy Xylophone** | **IM65378** 1 x 1 x 3/8

**Pull Toy Horse | IM65920** 3/4 x 1/2 x 3/4

**Wagon w/ Blocks** | **IM65201** 1 1/4 x 1 1/4 x 1/2