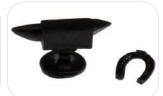

Radiator | IM66390 1 1/2 x 1/4 x 1 3/4

Paint Set | IM65112 Paint Can: 9/16 x 13/16; Brush: 13/16 x 1/4; Includes 1 assorted paint can with matching brush

Anvil M65243 1 1/8 x 7/16 x 5/8

Flat Shovel IM66001 4 x 5/8 x 1/8

Garden Tools, 3Pk | IM66130 Flat Shovel: 4 x 5/8 x 1/8; Shovel: 4 x 5/8 x 1/4; Pitchfork:4 x 5/8 x 1/8

Anvil with Horseshoe | IM69021 Anvil:1 1/8 x 7/16 x 9/16: Horseshoe: 9/16 x 3/8

Shovel IM66002

4 x 5/8 x 1/4