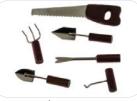

Garden Tools, 3Pk | IM66130 Flat Shovel: 4 x 5/8 x 1/8; Shovel: 4 x 5/8 x 1/4; Pitchfork:4 x 5/8 x 1/8

Anvil with Horseshoe | IM69021 Anvil:1 1/8 x 7/16 x 9/16: Horseshoe: 9/16 x 3/8

Shovel IM66002

4 x 5/8 x 1/4

Garden Tools, 4pc | IM65379 Hammer: 1/2 x 1/8 x 1 1/4; Ax: 9/16 x 1/16 x 1 1/4; Shovel: 7/16 x 1/8 x 1 5/16; Trowel: 5/16 x 1 1/8

Crosscut Saw | IM66012 37/8x3/16

Ball Peen Hammer | IM65556 1/2 x 1 1/8;