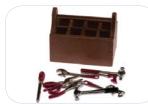

Claw Hammer | IM65554 1/2 x 1 3/16

**Tool Box with 8 Tools IM66140** Tool Box: 1 3/4 x 1 x 1 1/2; Cresent Wrench: 1 1/4 x 1/16; Monkey Wrench: 1 1/4 x 1/8; Scissors: 1 3/16 x 1/8; Hammer: 1 1/4 x 1/8; Screwdriver: 1 1/4 x 1/8; Pilers: 1 3/16 x 1/8; Saw: 1 1/8 x 1/16; Ball Pein Hammer: 1 1/4 x 1/8