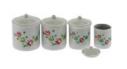

Wine Glass, Blue Stem IM65078 7/16 x 11/16

Lunch Bucket with Thermos, 2Pc | IM65695 Lunchbox: 11/16 x 5/16 x 11/16

Ice Trays, 2Pk | IM65178 7/8 x 3/8

Spice Rack | IM65293 1 5/8 x 11/8

Canister Set with Decals, 4 Sets Yellow IM65306 Blue IM65302 Red | IM65331 Large Canister: 5/8 x 7/8; Medium Canister: 9/16 x 13/16; Small Canister: 1/2 x 3/4; Smallest Canister: 3/8 x 5/8