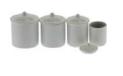

Wine Glass, Blue Stem IM65078 7/16 x 11/16

Lunch Bucket with Thermos, 2Pc | IM65695 Lunchbox: 11/16 x 5/16 x 11/16

Ice Trays, 2Pk | IM65178 7/8 x 3/8

Spice Rack | IM65293 1 5/8 x 11/8

Canister Set with Decals, 4 Sets Yellow IM65306 Blue IM65302 Red | IM65331 Large Canister: 5/8 x 7/8; Medium Canister: 9/16 x 13/16; Small Canister: 1/2 x 3/4; Smallest Canister: 3/8 x 5/8