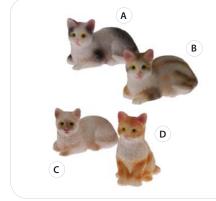

- A Black And White Cat Sitting | IM65457 1 x 3/4 x 5/8
- B Tabby Sitting | IM65491 1 x 5/8 x 5/8
- C Siamese Cat Sitting | IM65459 1 x 5/8 x 5/8
- D Yellow Tabby Cat Sitting | IM65489 3/4x 1/2x 1

- A White Cat Sleeping | IM65445 1 1/8 x 3/4 x 7/16
- Black and White Cat Standing | IM65488
- C Tabby Cat Pouncing | IM65490 1 1/4 x 1/2 x 5/8