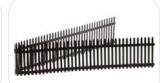

Brass Fireplace Accessories with Holder, 4pc | IM66230

Stand: 1 1/16 x 3/4 x 2; Shovel: 2 1/16 x 5/16; Poker: 1 3/4 x 1/8; Brush: 1 3/4 x 7/16

**Rusty Picket Fence** | IM69034 18 1/2 X 2 1/8; easily bendable