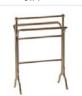

4-Slat Wood Crate IM65431 1 9/16 x 1 5/16 x 1/2

8-Slat Wood Crate IM65432 1 1/2 x 1 5/16 x 1/2

6-Slat Wood Crate IM65047 1-7/8 x 1-1/8 x 1-1/16

Basket, Tall | IM66430 1 1/4 x 1 5/8

Basket, Small | IM65433 1 1/8 x 3/4