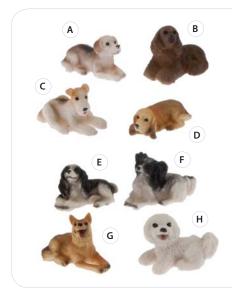

#### **Pet & Animal Supplies**

- A Beagle | IM65024 1 3/8 x 5/8 x 7/8
- B American Cocker Spaniel | IM65272 1 3/8 x 7/8 x 1
- C Airdale Terrier | IM65139 1 3/8 x 7/8 x 7/8
- D Basset Hound | IM65033 1 1/4 x 9/16 x 1
- **E** Welsh Springer Spaniel | IM65089 1 1/2 x 3/4 x 7/8
- F Papillon | IM65138 1 1/2 x 3/4 x 7/8
- G German Shepard | IM65284 1 3/8 x 3/4 x 1
- H Bichon Frise | IM65301 1 1/2 x 3/4 x 1