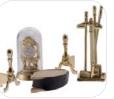

**Fireplace Logs** | **IM65705** 1 1/4 x 1 x 7/8

Welcome Mat | IM65094 2 1/4 x 1 5/16

Brass Fireplace Screen | IM66220 27/16x2

Brass Fireplace Accessories with Clock, 8pc | IM66235

Stand: 1 x 5/8 x 2 1/4; Shovel: 2 1/2 x 3/8; Poker: 2 5/8 x 1/8; Brush:2 3/8 x 3/8; Andirons: 7/8 x 1 3/8; Bellows: 1 7/8 x 9/16 x 7/8; Mantle Clock: 1 x 1 3/4