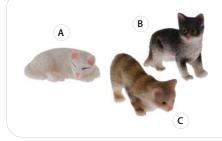

- A Black And White Cat Sitting | IM65457 1 x 3/4 x 5/8
- B Tabby Sitting | IM65491 1 x 5/8 x 5/8
- C Siamese Cat Sitting | IM65459 1 x 5/8 x 5/8
- D Yellow Tabby Cat Sitting | IM65489 3/4x 1/2x 1

- A White Cat Sleeping | IM65445 1 1/8 x 3/4 x 7/16
- Black and White Cat Standing | IM65488
- C Tabby Cat Pouncing | IM65490 1 1/4 x 1/2 x 5/8