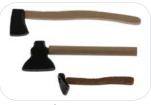

Axe Set, 3Pk | IM66395 Large Ax: 2 5/8 x 1/8; Medium Ax: 2 1/4 x 3/16; Small Ax: 1 1/2 x 1/4

Saw Set, 2Pc IM65680 Large Saw 2-1/4 x 9/16; Small Saw: 1-5/16 X 1/4; Includes 2 pieces

Pitch Fork | IM66003 4 x 5/8 x 1/8