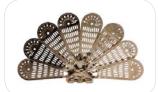

Brass Peacock Firescreen | IM66225 2 3/4 x 5/16 x 1 1/2

Brass Fireplace Accessories with Holder, 4pc | IM66236

Stand: 1 x 5/8 x 2 1/4; Shovel: 2 1/2 x 3/8; Poker: 2 5/8 x 1/8; Brush: 2 3/8 x 3/8

Log Holder without Logs IM65424 1 3/8 x 1 1/8 x 1 5/8